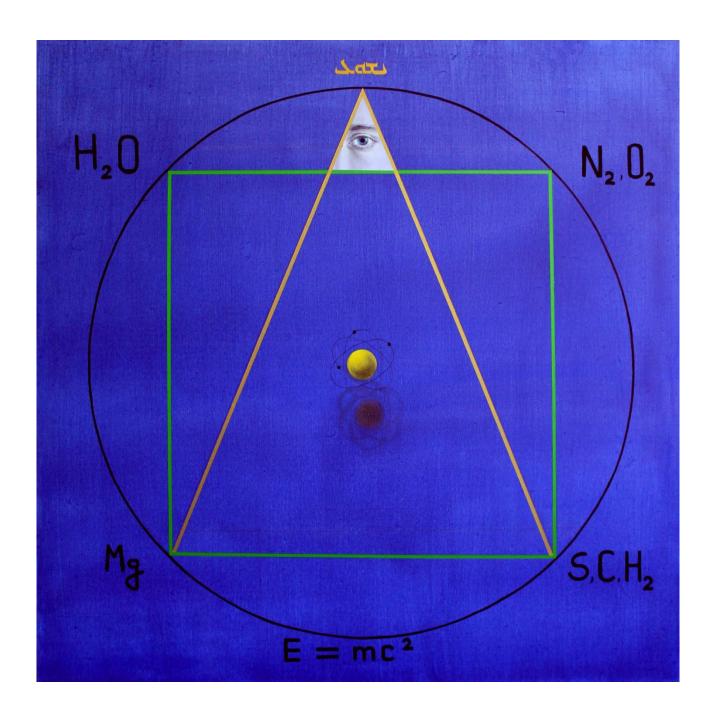

### **GRAVITY** (2016)

acrylic, black pencil, collage and oil colors on canvas, 100 x 100 cm, The Creation Foundation of the Artist.

THE YELLOW RAIN (2016)

acrylic and oil colors on canvas, 100 x 100 cm, The Creation Foundation of the Artist.