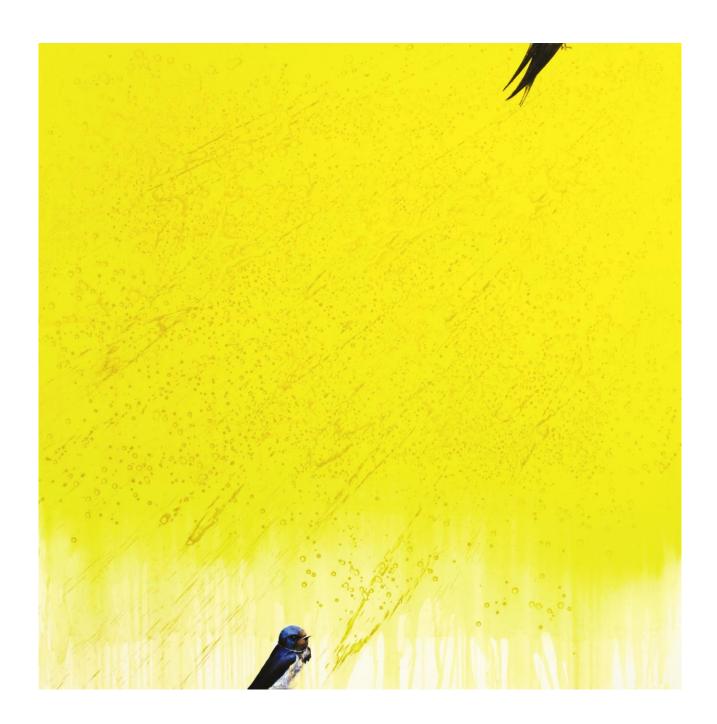

THE MIGRATION OF THE BLUE SKY (2015)

Acrylic and oil colors on canvas, 80 x 100 cm, The Creation Foundation of the Artist

THE HURRICANE EXCITED BY THE STATUE OF LIBERTY (2014)

Acrylic, collage and oil colors on canvas, 70 x 100 cm, The Creation Foundation of the Artist