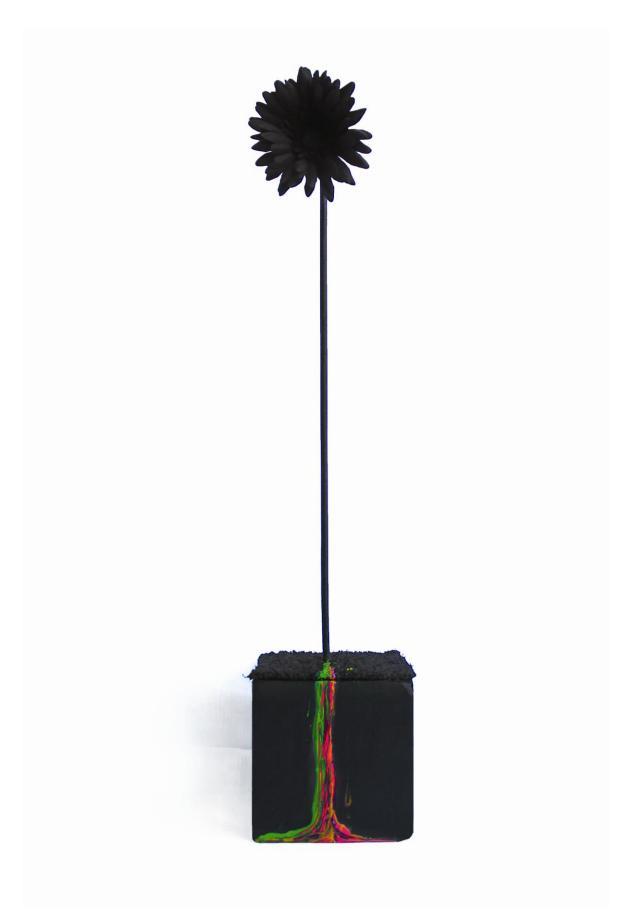

#### VIRGINITY PRESERVATION (2016)

installation, 20 x 15 cm, The Creation Foundation of the Artist.