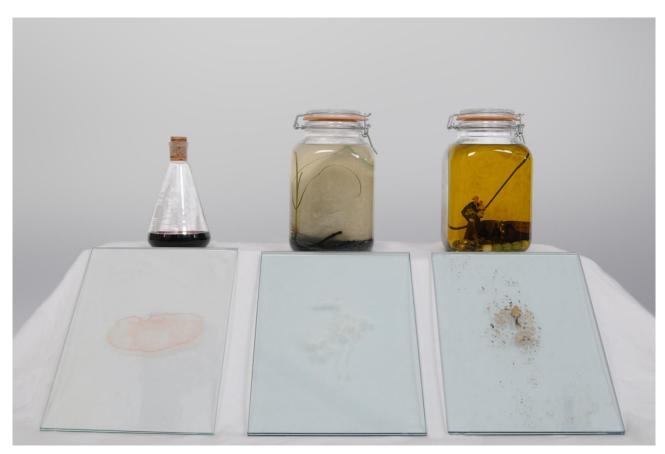

#### SPRING 1997 (2016)

NATURE'S BONES (2016)

THE READING OF DESTINY (2016)

installation and coffe grounds on canvas, 100 x 70 cm, The Creation Foundation of the Artist.