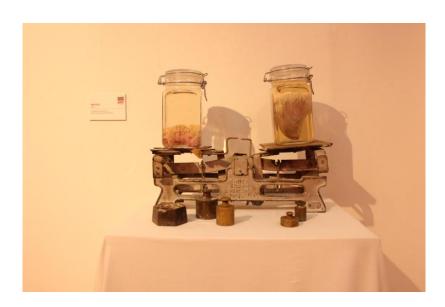

#### BAD EYE (2016)

THE AUTOPSY OF EXISTENCE (2016)

installation, 50 x 20 cm, The Creation Foundation of the Artist.