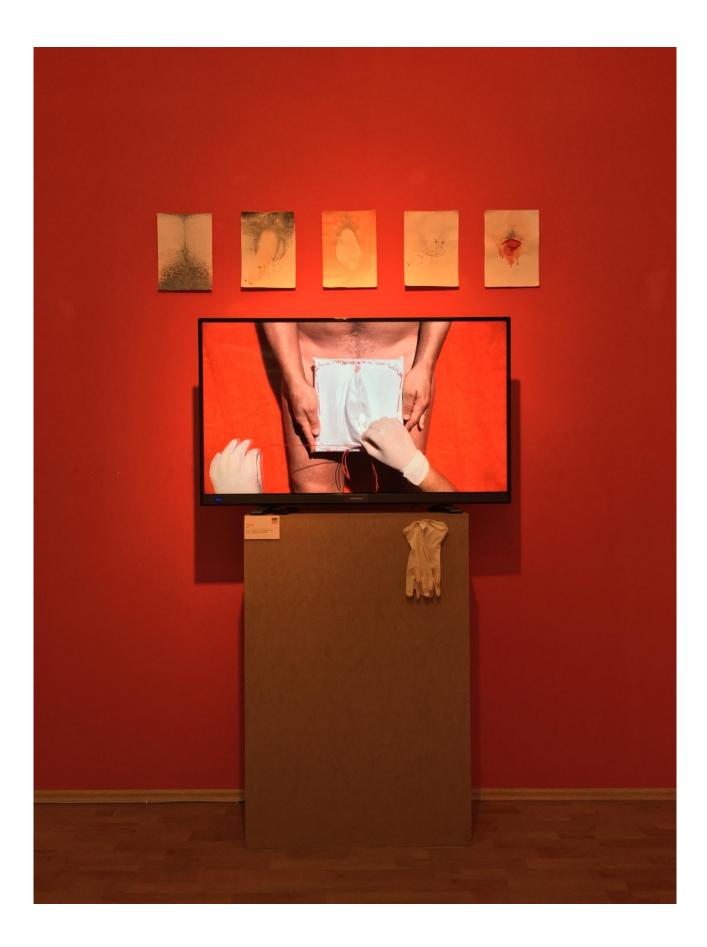

#### VIRGINITY PRESERVATION (2016)

installation, 20 x 15 cm, The Creation Foundation of the Artist.