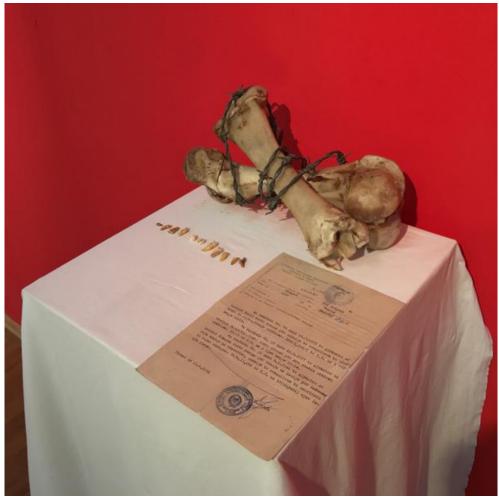

#### SPRING 1997 (2016)

NATURE'S BONES (2016)

THE READING OF DESTINY (2016)

installation and coffe grounds on canvas, 100 x 70 cm, The Creation Foundation of the Artist.