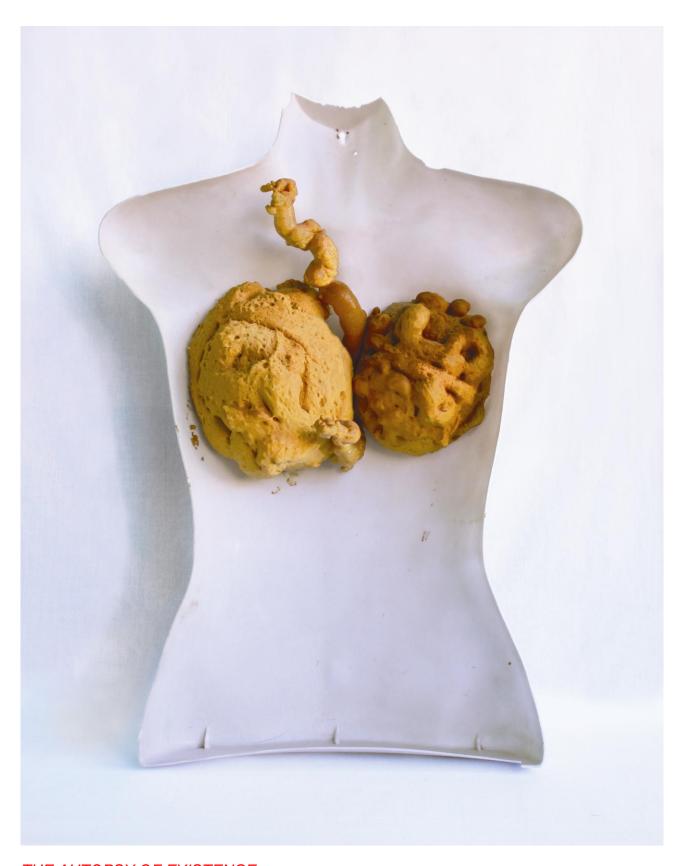

#### BAD EYE (2016)

THE AUTOPSY OF EXISTENCE (2016)

installation, 50 x 20 cm, The Creation Foundation of the Artist.