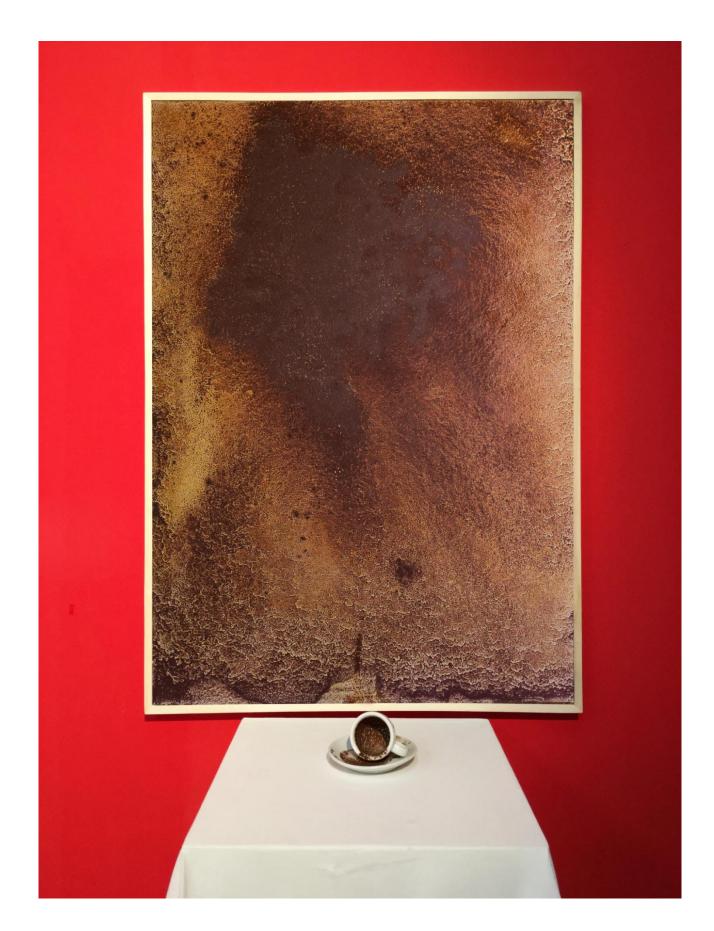

#### SPRING 1997 (2016)

NATURE'S BONES (2016)

THE READING OF DESTINY (2016)

installation and coffe grounds on canvas, 100 x 70 cm, The Creation Foundation of the Artist.