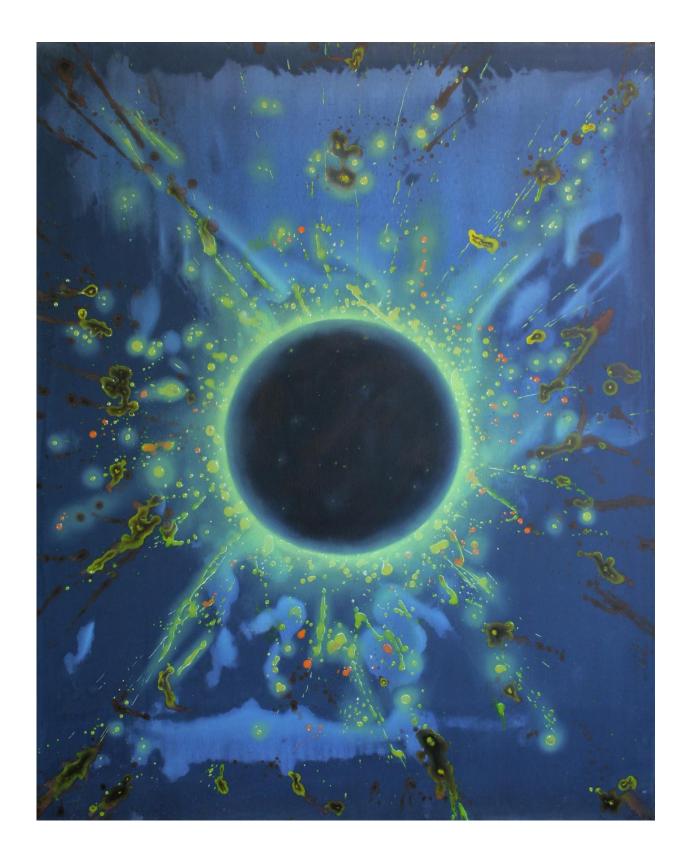

#### KURBAN MCMXCVII (2016)

THE PROPHETIC ECLIPSE (2016)

acrylic and oil colors on canvas, 100 x 80 cm, The Creation Foundation of the Artist.