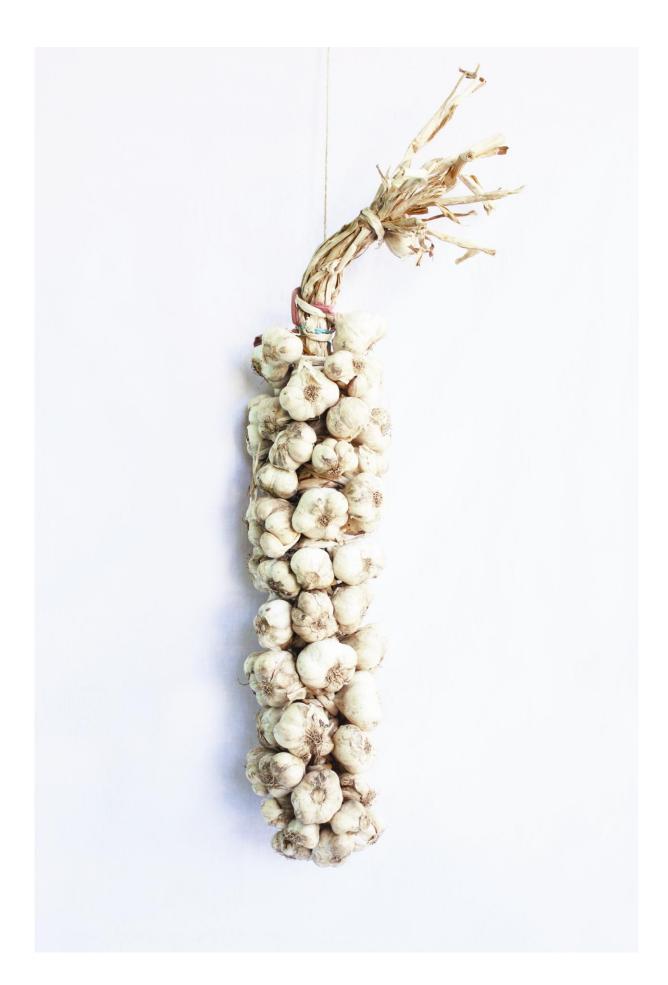

#### VIRGINITY PRESERVATION (2016)

installation, 20 x 15 cm, The Creation Foundation of the Artist.