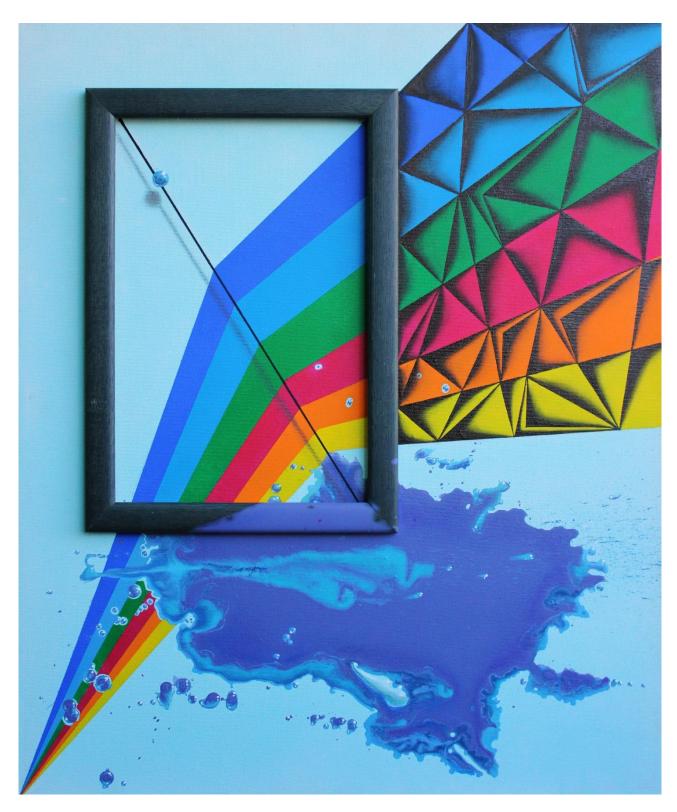

#### FLIGHT OF EXISTENCE (2015)

acrylic, collage and oil colors on canvas, 30 x 40 cm, The Creation Foundation of the Artist.

HYPERURANUS RAINBOW (2016)

acrylic, black pencil, installation and oil colors on canvas, 60 x 50 cm, The Creation Foundation of the Artist.