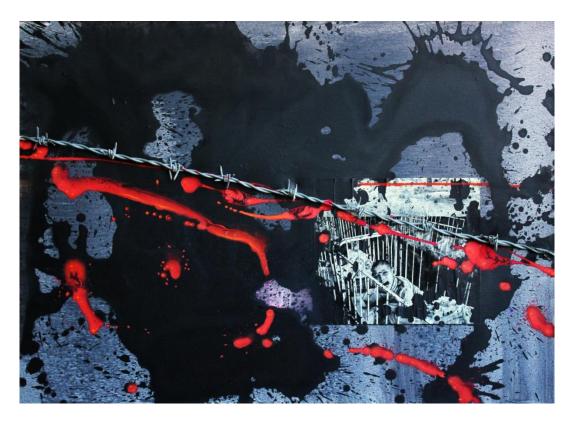

11 SEPTEMBER (2015)

acrylic, installation and oil colors on canvas, 80 x 100 cm, The Creation Foundation of the Artist

THE BLOODY ANXIOUS (2015)

acrylic, installation and oil colors on canvas, 52 x 71 cm, National Art Gallery of Albania.