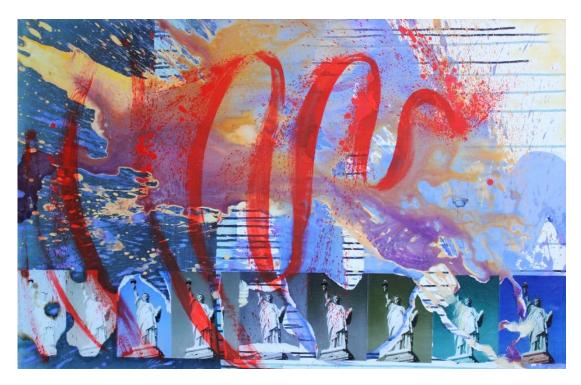

THE MIGRATION OF THE BLUE SKY (2015)

Acrylic and oil colors on canvas, 80 x 100 cm, The Creation Foundation of the Artist

THE HURRICANE EXCITED BY THE STATUE OF LIBERTY (2014)

Acrylic, collage and oil colors on canvas, 70 x 100 cm, The Creation Foundation of the Artist